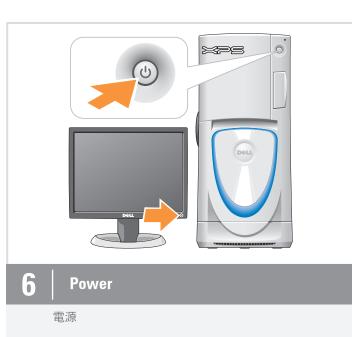

# **Setting Up Your Computer**



コンピュータのセットアップ



▲ 警告:

Before you set up and operate your Dell" computer, see the safety instructions in your *Owner's Manual*.

モニター:オプション2

Dell™ コンピュータをセットアップして使 用する前に、『オーナーズマニュアル』 の安全にお使いいただくための注意をよく お読みください。









モニター:オプション3



キーボードとマウス















## **Additional Connectors**

- 1. Headphone connector 2. Microphone connector
- 3. Speaker connectors
- 4. USB 2.0 connectors
- 5. 1394 connector

## その他のコネクタ

- 1. ヘッドフォンコネクタ
- 2. マイクコネクタ
- 3. スピーカーコネクタ 4. USB 2.0 コネクタ
- 5. 1394 コネクタ



#### **Microsoft Media Center**

If you ordered the Microsoft® Windows® XP Media Center Edition operating system, connect the components as described in the Media Center setup instructions that came with your computer.

## Microsoft メディアセンター

Microsoft<sup>®</sup> Windows<sup>®</sup> XP Media Center Edition オペレ ーティングシステムをご注 文された場合は、メディアセンターのセ ットアップ手順が記載されたコンピュー 夕に同梱のマニュアルを参照してコンポ ーネントを接続してください。



## **Dell TV**

If you purchased a Dell TV and would like to use it as your monitor, see the setup instructions that came with the TV.

#### **Dell TV**

お買