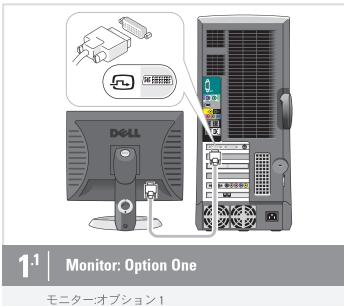

# **Setting Up Your Computer**

コンピュータのセットアップ

▲ 警告:

Before you set up and operate your Dell" computer, see the safety instructions in your *Owner's Manual*.

モニター:オプション2

Dell™ コンピュータをセットアップして使 用する前に、『オーナーズマニュアル』 の安全にお使いいただくための注意をよく お読みください。