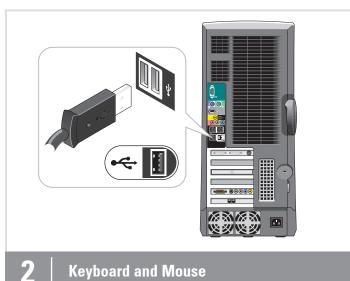

# **Setting Up Your Computer**



コンピュータのセットアップ



▲ 警告:

Before you set up and operate your Dell" computer, see the safety instructions in your *Owner's Manual*.

モニター:オプション2

Dell™ コンピュータをセットアップして使 用する前に、『オーナーズマニュアル』 の安全にお使いいただくための注意をよく お読みください。









モニター:オプション3



キーボードとマウス















## **Additional Connectors**

- 1. Headphone connector 2. Microphone connector
- 3. Speaker connectors
- 4. USB 2.0 connectors
- 5. 1394 connector

## その他のコネクタ

- 1. ヘッドフォンコネクタ
- 2. マイクコネクタ
- 3. スピーカーコネクタ 4. USB 2.0 コネクタ
- 5. 1394 コネクタ



#### **Microsoft Media Center**

If you ordered the Microsoft® Windows® XP Media Center Edition operating system, connect the components as described in the Media Center setup instructions that came with your computer.

## Microsoft メディアセンター

Microsoft<sup>®</sup> Windows<sup>®</sup> XP Media Center Edition オペレ ーティングシステムをご注 文された場合は、メディアセンターのセ ットアップ手順が記載されたコンピュー 夕に同梱のマニュアルを参照してコンポ ーネントを接続してください。



## **Dell TV**

If you purchased a Dell TV and would like to use it as your monitor, see the setup instructions that came with the TV