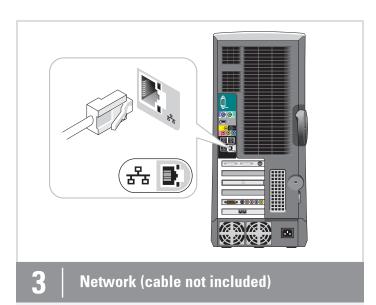

# **Setting Up Your Computer**



コンピュータのセットアップ



▲ 警告:

Before you set up and operate your Dell" computer, see the safety instructions in your *Owner's Manual*.

モニター:オプション2

Dell™ コンピュータをセットアップして使 用する前に、『オーナーズマニュアル』 の安全にお使いいただくための注意をよく お読みください。









モニター:オプション3



キーボードとマウス















## **Additional Connectors**

- 1. Headphone connector 2. Microphone connector
- 3. Speaker connectors
- 4. USB 2.0 connectors
- 5. 1394 connector

## その他のコネクタ

- 1. ヘッドフォンコネクタ
- 2. マイクコネクタ
- 3. スピーカーコネクタ 4. USB 2.0 コネクタ
- 5. 1394 コネクタ



#### **Microsoft Media Center**

If you ordered the Microsoft® Windows® XP Media Center Edition operating system, connect the components as described in the Media Center setup instructions that came with your computer.

## Microsoft メディアセンター

Microsoft<sup>®</sup> Windows<sup>®</sup> XP Media Center Edition オペレ ーティングシステムをご注 文された場合は、メディアセンターのセ ットアップ手順が記載されたコンピュー 夕に同梱のマニュアルを参照してコンポ ーネントを接続してください。



## **Dell TV**

If you purchased a Dell TV and would like to use it as your monitor, see the setup instructions that came with the TV.

#### **Del