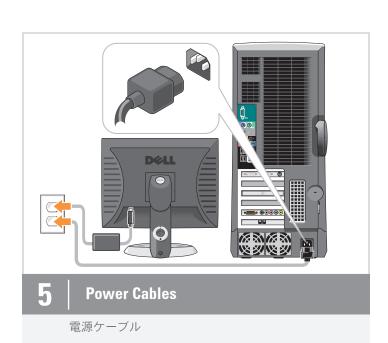

# **Setting Up Your Computer**



コンピュータのセットアップ



▲ 警告:

Before you set up and operate your Dell" computer, see the safety instructions in your *Owner's Manual*.

モニター:オプション2

Dell™ コンピュータをセットアップして使 用する前に、『オーナーズマニュアル』 の安全にお使いいただくための注意をよく お読みください。









モニター:オプション3



キーボードとマウス















## **Additional Connectors**

- 1. Headphone connector 2. Microphone connector
- 3. Speaker connectors
- 4. USB 2.0 connectors
- 5. 1394 connector

## その他のコネクタ

- 1. ヘッドフォンコネクタ
- 2. マイクコネクタ
- 3. スピーカーコネクタ 4. USB 2.0 コネクタ
- 5. 1394 コネクタ



#### **Microsoft Media Center**

If you ordered the Microsoft® Windows® XP Media Center Edition operating system, connect the components as described in the Media Center setup instructions that came with your computer.

## Microsoft メディアセンター

Microsoft<sup>®</sup> Windows<sup>®</sup> XP Media Center Edition オペレ ーティングシステムをご注 文された場合は、メディアセンターのセ ットアップ手順が記載されたコンピュー 夕に同梱のマニュアルを参照してコンポ ーネントを接続してください。



## **Dell TV**

If you purchased a Dell TV and would like to use it as your monitor, see the setup instructions that came with the TV.

#### **Dell TV**