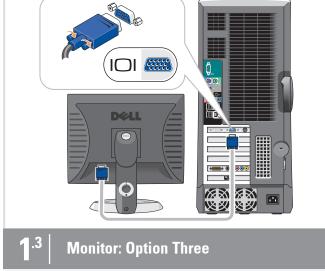

# **Setting Up Your Computer**



コンピュータのセットアップ



▲ 警告:

Before you set up and operate your Dell" computer, see the safety instructions in your *Owner's Manual*.

モニター:オプション2

Dell™ コンピュータをセットアップして使 用する前に、『オーナーズマニュアル』 の安全にお使いいただくための注意をよく お読みください。









モニター:オプション3



キーボードとマウス















## **Additional Connectors**

- 1. Headphone connector 2. Microphone connector
- 3. Speaker connectors
- 4. USB 2.0 connectors
- 5. 1394 connector

## その他のコネクタ

- 1. ヘッドフォンコネクタ
- 2. マイクコネクタ
- 3. スピーカーコネクタ 4. USB 2.0 コネクタ
- 5. 1394 コネクタ



#### **Microsoft Media Center**

If you ordered the Microsoft® Windows® XP Media Center Edition operating system, connect the components as described in the Media Center setup instructions that came with your computer.

## Microsoft メディアセンター

Microsoft<sup>®</sup> Windows<sup>®</sup> XP Media Center Edition オペレ ーティングシステムをご注 文された場合は、メディアセンターのセ ットアップ手順が記載されたコンピュー 夕に同梱のマニュアルを参照してコンポ ーネントを接続してください。



## **Dell TV**

If you purchased a Dell TV and would like to use it as your monitor, see the setup instructions that