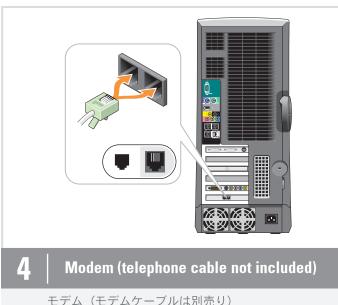

# **Setting Up Your Computer**



コンピュータのセットアップ



▲ 警告:

Before you set up and operate your Dell" computer, see the safety instructions in your *Owner's Manual*.

モニター:オプション2

Dell™ コンピュータをセットアップして使 用する前に、『オーナーズマニュアル』 の安全にお使いいただくための注意をよく お読みください。









モニター:オプション3



キーボードとマウス















## **Additional Connectors**

- 1. Headphone connector 2. Microphone connector
- 3. Speaker connectors
- 4. USB 2.0 connectors
- 5. 1394 connector

## その他のコネクタ

- 1. ヘッドフォンコネクタ
- 2. マイクコネクタ
- 3. スピーカーコネクタ 4. USB 2.0 コネクタ
- 5. 1394 コネクタ



#### **Microsoft Media Center**

If you ordered the Microsoft® Windows® XP Media Center Edition operating system, connect the components as described in the Media Center setup instructions that came with your computer.

## Microsoft メディアセンター

Microsoft<sup>®</sup> Windows<sup>®</sup> XP Media Center Edition オペレ ーティングシステムをご注 文された場合は、メディアセンターのセ ットアップ手順が記載されたコンピュー 夕に同梱のマニュアルを参照してコンポ ーネントを接続してください。



## **Dell TV**

If you purchased a Dell TV and would like to use it as your monitor, see the setup instructions that came with the TV.

#### **Dell TV