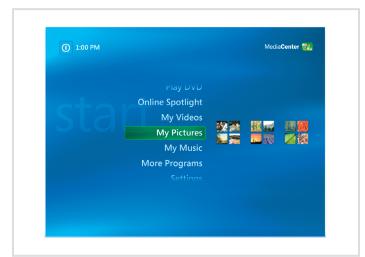

#### **Microsoft Media Center**

If you ordered the Microsoft® Windows® XP Media Center Edition operating system, connect the components as described in the Media Center setup instructions that came with your computer.

## Microsoft メディアセンター

Microsoft<sup>®</sup> Windows<sup>®</sup> XP Media Center Edition オペレ ーティングシステムをご注 文された場合は、メディアセンターのセ ットアップ手順が記載されたコンピュー 夕に同梱のマニュアルを参照してコンポ ーネントを接続してください。