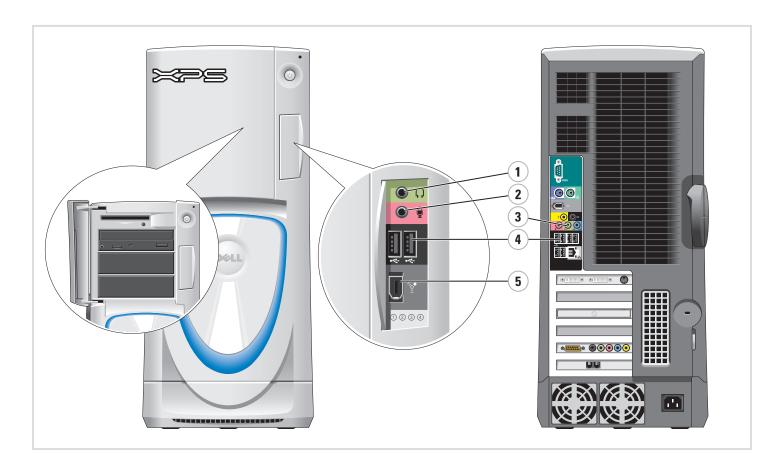

## **Additional Connectors**

- 1. Headphone connector 2. Microphone connector
- 3. Speaker connectors
- 4. USB 2.0 connectors
- 5. 1394 connector

## その他のコネクタ

- 1. ヘッドフォンコネクタ
- 2. マイクコネクタ
- 3. スピーカーコネクタ 4. USB 2.0 コネクタ
- 5. 1394 コネクタ